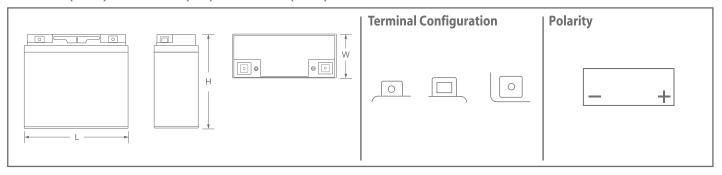

### **Physical Dimensions: in (mm)**

**L**: 4.50 (114) **W**: 2.76 (70) **H**: 4.21 (107)

**Front** 

Side

**Terminals** 