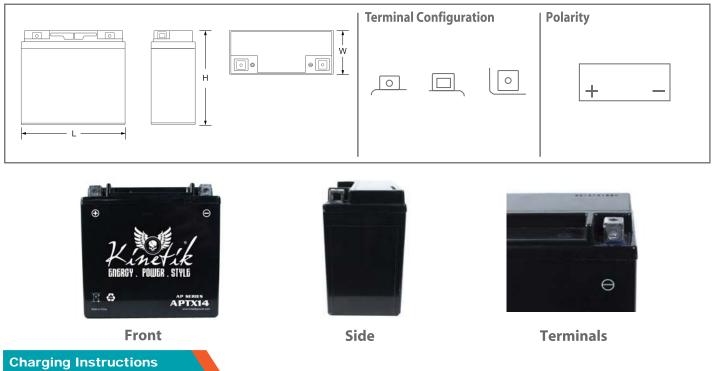

## **Physical Dimensions: in (mm)**

## L: 6.00" (152mm) W: 3.44" (87mm) H: 5.80" (146mm)

• Ensure your battery is the correct size for your vehicle.

- This battery is sealed at the factory and is maintenance-free. DO NOT attempt to open to fill this battery.
- Charge the battery fully before installing.
- Never charge the battery with a charger that delivers more than 1.2 amps of current. Larger chargers will harm the battery.
- For optimum performance, UPG recommends charging and maintaining with the Adventure Power® Maintainer 1000 battery charger.
- This charger maintainer can remain connected to the battery indefinitely.