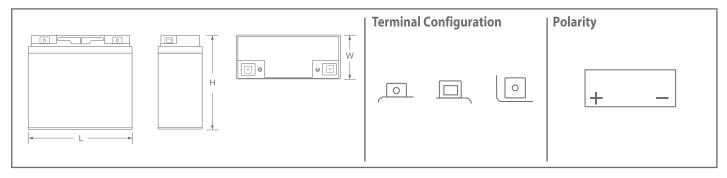

## Physical Dimensions: in (mm)

**L**: 6.90" (175mm) **W**: 3.44" (87mm) **H**: 6.14" (156mm)

**Front** 

**Terminals** 

Side