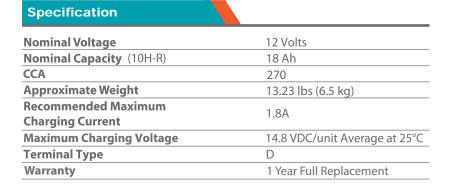

## **ORTS BATTERIES**

Equivalent to YTX20

UPG No. 42036

## PLATINUM SEALED AGM





## Physical Dimensions: in (mm)

**L**: 6.90" (175mm) **W**: 3.44" (87mm) **H**: 6.14" (156mm)





**Front** 





**Terminals** 

Side

## **Charging Instructions**

- Ensure your battery is the correct size for your vehicle.
- This battery is sealed at the factory and is maintenance-free. DO NOT attempt to open to fill this battery.
- Charge the battery fully before installing.
- Never charge the battery with a charger that delivers more than 1.8 amps of current. Larger chargers will harm the battery.
- For optimum performance, UPG recommends charging and maintaining with the Adventure Power® Maintainer 1000 battery charger.
- This charger maintainer can remain connected to the battery indefinitely.

Kinetik®and Adventure Power®are registered trademarks of Universal Power Group, Inc