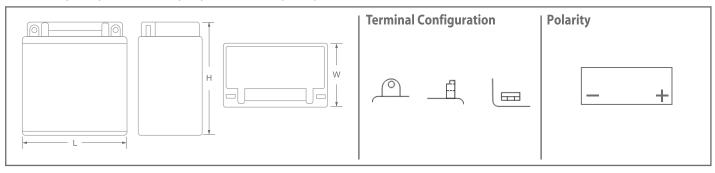

## **Physical Dimensions: in (mm)**

**L**: 5.28 (134) **W**: 3.15 (80) **H**: 6.34 (161)

**Front** 

Side

**Terminals** 