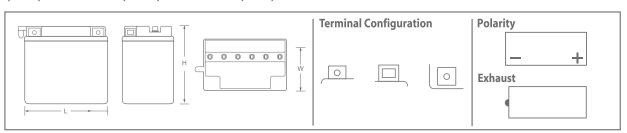

### Physical Dimensions: in (mm)

**L**: 5.28 (134) **H**: 5.75 (146) **W**: 3.54 (90.0)

Side

**Terminals** 