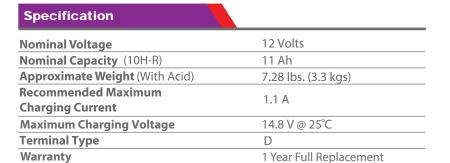

# POWERSPORTS BATTERIES

# HIGH PERFORMANCE CONVENTIONAL

Equivalent to YB10L-A2