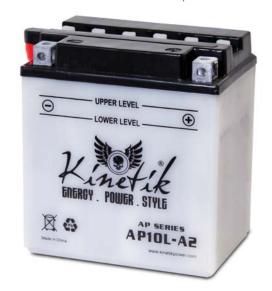

# POWERSPORTS BATTERIES

# HIGH PERFORMANCE CONVENTIONAL



Equivalent to YB10L-A2





### Physical Dimensions: in (mm)

**L**: 5.28 (134) **H**: 5.75 (146) **W**: 3.54 (90.0)









Side

**Terminals** 

## Filling Instructions

- Before filling, ensure your new battery is the correct size for your vehicle. Once the battery is filled, it cannot be returned to vender.
- Only use the acid pack that comes with your battery.
- Fill all cells to the "FULL" mark and wait 30 minutes.
- After 30 minutes, any cell that has settled below the "FULL" mark should be topped off to the "FULL" mark.
- Replace the sealer caps before charging the battery.

### **Charging Instructions**

- Charge the battery fully before installing.
- Never charge this battery with a charger that delivers more than 1.1 amps of current. Larger chargers will harm the battery.
- Kinetik recommends our 12V 50