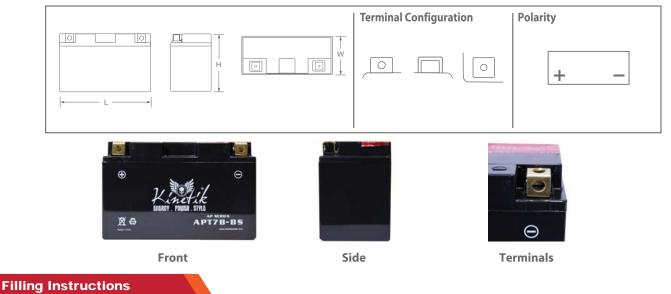

## L: 5.91 (150) W: 2.56 (65.0) H: 3.74 (95.0)

- Before filling, ensure your new battery is the correct size for your vehicle. Once the battery is filled, it cannot be returned to vendor.
- Only use the acid pack that comes with your battery.
- Remove the sealing plugs from electrolyte cells on the battery.
- Remove filler cap strip from electrolyte bottle to expose silver foils. DO NOT remove silver foils.
- Push the bottle down into the cells piercing the seals. Fill your battery with all the contents of the acid pack.
- The bottle contains the exact amount of electrolyte needed for the battery. DO NOT add water.
- After the filling, replace the sealing plugs on each battery cell. Do not remove the sealing plugs for charging.

## **Charging Instructions**

- Charge the battery fully before installing.
- Never charge the battery with a charger that delivers more than 0.6 amps of current. Larger chargers will harm the battery. Kinetik®is a registered trademark of Universal Power Group, Inc.