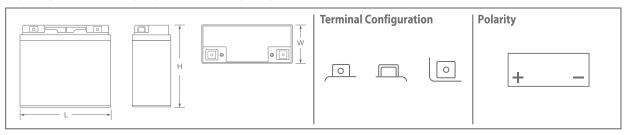

# Physical Dimensions: in (mm)

**L**: 5.91 (150) **W**: 2.72 (69) **H**: 5.71 (145)

1 Year Full Replacement

Side

**Terminals** 