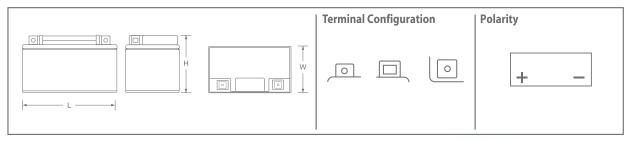

## **Physical Dimensions: in (mm)**

**L**: 5.94 (151) **W**: 3.46 (88.0) **H**: 3.70 (94.0)

Due to continuous improvements to our products, product may vary slightly from depiction.

Front

Side

Terminals