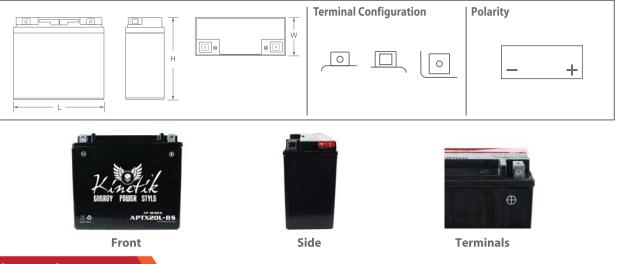

## Physical Dimensions: in (mm)

# L: 6.89 (175.0) W: 3.43 (87.1) H: 6.14 (156.0)