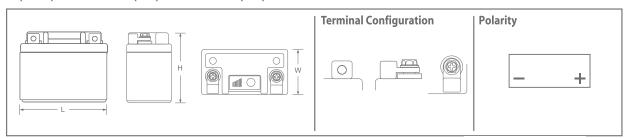

## Physical Dimensions: in (mm)

**L**: 4.21 (107) **W**: 2.20 (56) **H**: 3.35 (85)

Side

**Terminals** 

**Front** 

**Charge Characteristic** 16 14 Voltage (V) 12 10 8 0 20 40 60 80 100 120

Charge Capacity Rate (%)