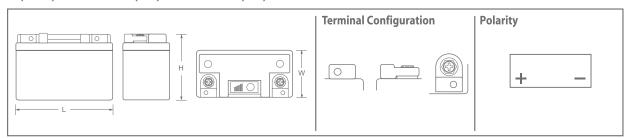

## Physical Dimensions: in (mm)

**L**: 5.28 (134) **W**: 2.56 (65) **H**: 3.62 (92)

Side

**Terminals** 

**Front** 

16

14

**Charge Characteristic** 