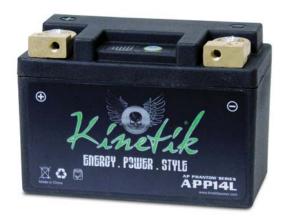

## AP SERIES POWERSPORTS BATTERIES

## APPIAL

## Lithium Iron Phosphate

Specially designed as a high-performance lithium starting battery. Characteristics are 1/3 the weight of a normal lead-acid battery, non polluting, super cranking power, quick recharge capability and excellent cycle life.

| Specification                 |                                                                                                    |
|-------------------------------|----------------------------------------------------------------------------------------------------|
| Nominal Voltage               | 12.8 Volts                                                                                         |
| Nominal Capacity (10H-R)      | 4 Ah (Equal in starting performance to a 14 Ah SLA                                                 |
| CCA                           | 240                                                                                                |
| Approximate Weight            | 1.76 lbs (0.8 kgs)                                                                                 |
| Charging Current              | Standard: 2.0A, Max: 20.0A                                                                         |
| <b>Charging Voltage Limit</b> | 14.4±0.5                                                                                           |
| Operating Temperature Range   | Discharge: -10°C ~ 60°C                                                                            |
|                               | Charge: 0°C ~ 45°C                                                                                 |
|                               | Storage: -20°C ~ 40°C                                                                              |
| Cycle Life                    | ≥1000                                                                                              |
| Self Discharge                | Batteries can be stored for 12 months at 25℃. For higher temperatures the duration will be shorter |
| LED SOC Indicator             | Indicates the battery state of charge                                                              |
| Warranty                      | 1 Year Full Replacement                                                                            |