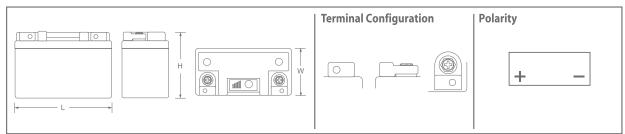

## Physical Dimensions: in (mm)

**L**: 5.28 (134) **W**: 2.56 (65) **H**: 3.62 (92)

Side

**Terminals** 

Front

Charge Characteristic

16

14