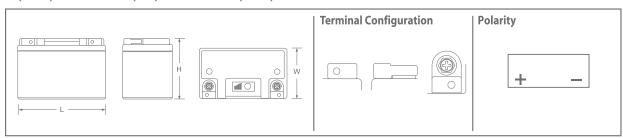

## Physical Dimensions: in (mm)

**L**: 5.91 (150) **W**: 3.43 (87) H: 4.13 (105)

**Terminals** 

**Front** 

Side

**Charge Characteristic** 16 14 Voltage (V) 12 10 8 0 20 40 60 80 100 120 Charge Capacity Rate (%)