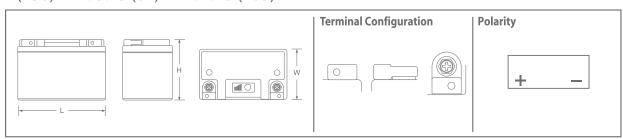

## Physical Dimensions: in (mm)

**L**: 5.91 (150) **W**: 3.43 (87) H: 4.13 (105)

Side

**Terminals** 

**Front** 

16

14

8 0