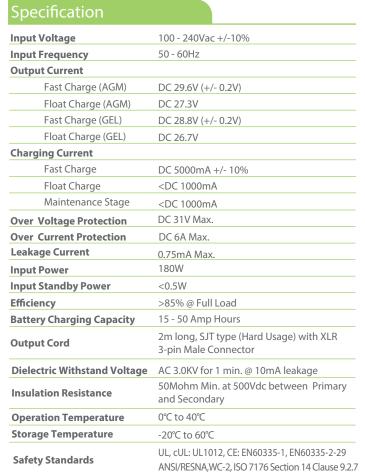

## 24BC5000T-4

Due to contiuous improvements to our products, product may vary slightly from depiction

| PLEDs for Status Indication  Power LED (Clear Lens - Red Color) |                           |  |  |
|-----------------------------------------------------------------|---------------------------|--|--|
| LED                                                             |                           |  |  |
| On                                                              |                           |  |  |
| Off                                                             |                           |  |  |
| 2. Charging / Faults - LED (Clear Lens - Red / Green Color)     |                           |  |  |
| Red LED                                                         | Green LED                 |  |  |
|                                                                 |                           |  |  |
| Off                                                             | Off                       |  |  |
| Off<br>On                                                       | Off<br>Off                |  |  |
|                                                                 |                           |  |  |
|                                                                 | On Off Red / Green Color) |  |  |

| INDICATION<br>CHARGE/FAULT - Red LED |                                 | FAULT                                       |
|--------------------------------------|---------------------------------|---------------------------------------------|
| 1                                    | LED is off.                     | No batteries - Voltage < 9V                 |
| 2                                    | LED - continuous rapid flashing | 12 hr. charge timed out                     |
| 3                                    | LED-1 flashes every 3 sec.      | Battery voltage < 14V                       |
| 4                                    | LED-2 flashes every 3 sec.      | Batteries are connected in reverse polarity |
| 5                                    | LED-3 flashes every 3 sec.      | Over voltage from batteries                 |
| 6                                    | LED-4 flashes every 3 sec.      | Over current from charger                   |

## Dimensions: inches (mm)

## **Features:**

For **AGM** batteries the charger provides Three Charge States. An integrated circuit monitors and controls both the output voltage and current of the charger through three separate charge states.

- 1. A HighCurrent Fast Charge State: battery charges at 5000mA fast charge current rate until battery voltage of 29.6V is reached.
- 2. A Topping Charge State: battery charges at 29.6V constant voltage and current begins to taper until current is less than 1000mA.
- 3. A Precision Float Charge State: the charger changes to the float state and holds the battery voltage at 27.3V.

For **GEL** batteries the charger provides Three Charge States. An integrated circuit monitors and controls both the output voltage and current of the charger through three separate charge states.

- 1. A HighCurrent Fast Charge State: battery charges at 5000mA fast charge current rate until battery voltage of 28.8V is reached.
- 2. A Topping Charge State: battery charges at 28.8V constant voltage and current begins to taper until current is less than 1000mA.
- 3. A Precision Float Charge State: the charger changes to the float state and holds the battery voltage at 26.7V.

Note: For battery maintenance this battery is equiped with "Auto-Restart" that will start the charge cycle again when battery voltage drops to 25.3VDC.

## **Protections:**

- Short Circuit Protection
- Over Current Protection
- Over Voltage Protection
- Battery Polarity Reversal

www.upgi.com All specifications are subject to change without notice.