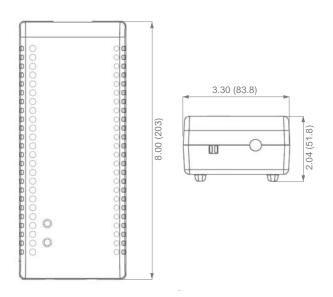

-------------------------------------------|
| 1                                    | LED is off.                     | No batteries - Voltage < 9V                 |
| 2                                    | LED - continuous rapid flashing | 12 hr. charge timed out                     |
| 3                                    | LED-1 flashes every 3 sec.      | Battery voltage < 14V                       |
| 4                                    | LED-2 flashes every 3 sec.      | Batteries are connected in reverse polarity |
| 5                                    | LED-3 flashes every 3 sec.      | Over voltage from batteries                 |
| 6                                    | LED-4 flashes every 3 sec.      | Over current from charger                   |

## Dimensions: inches (mm)



## **Features:**

For **AGM** batteries the charger provides Three Charge States. An integrated circuit monitors and controls both the output voltage and current of the charger through three separate charge states.

- 1. A HighCurrent Fast Charge State: battery charges at 5000mA fast charge current rate until battery voltage of 29.6V is reached.
- 2. A Topping Charge State: battery charges at 29.6V constant voltage and current begins to taper until current is less than 1000mA.
- 3. A Precision Float Charge State: the charger changes to the float state and holds the battery voltage at 27.3V.

For **GEL** batteries the charger provides Three Charge States. An integrated circuit monitors and controls both the output voltage and current of the charger through three separate charge states.

-