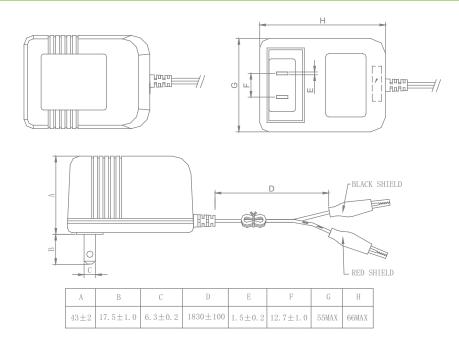

tection, and Polarity Reversal

12VDC 500mA Transformer

| Specification         |                 |
|-----------------------|-----------------|
| Input Voltage         | 120VAC          |
| Input Current         | 90MA            |
| Input Frequency       | 60Hz            |
| Output Voltage        |                 |
| Bulk Charge           | 12V +/- 5%      |
| Output Current        |                 |
| Bulk Charge           | 500MA           |
| Battery Size Range    | 2Ah - 5Ah       |
| Operating Temperature | -20°C ~+ 40°C   |
| Storage Temperature   | -20°C ~+ 70°C   |
| Connector             | Alligator Clips |
| Standards             | UL              |



Due to continuous improvements to our products, product images may vary slightly from depiction.

## Dimensions: mm (inch)