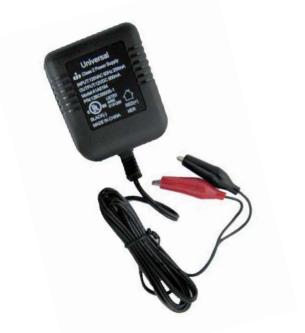

Short Circuit Protection, Over Current Protection, Over Voltage Protection, and Polarity Reversal

12VDC 500mA Transformer

| Specification         |                 |
|-----------------------|-----------------|
| Input Voltage         | 120VAC          |
| Input Current         | 90MA            |
| Input Frequency       | 60Hz            |
| Output Voltage        |                 |
| Bulk Charge           | 12V +/- 5%      |
| Output Current        |                 |
| Bulk Charge           | 500MA           |
| Battery Size Range    | 2Ah - 5Ah       |
| Operating Temperature | -20°C ~+ 40°C   |
| Storage Temperature   | -20°C ~+ 70°C   |
| Connector             | Alligator Clips |
| Standards             | UL              |

Due to continuous improvements to our products, product images may vary slightly from depiction.