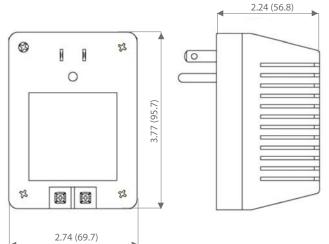

|
|-----------------------|------------------|
| Input Frequency       | 60 Hz            |
| Output Voltage        |                  |
| Bulk Charge           | 14.7 VDC ± -0.2V |
| Float Charge          | 13.6 VDC ± -0.3V |
| Output Current        |                  |
| Bulk Charge           | 1 A Max.         |
| Input Power (Watts)   | 25 W             |
| Battery Size Range    | 3 ~ 8 Ah         |
| Operating Temperature | -10°C ~ +40°C    |
| Storage Temperature   | -20°C ~ +80°C    |
| Standards             | CUL US, E 181260 |



Due to continuous improvements to our products, product images may vary slightly from depiction.

## **LED Status Indication**

| Charging LED = Red        |  |
|---------------------------|--|
| Fully Charged LED = Green |  |

## Dimensions: in(mm)













All specifications are subject to change without notice.