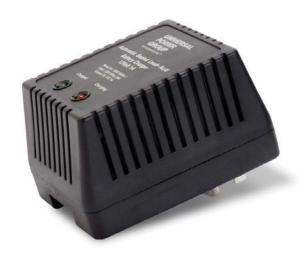

Due to continuous improvements to our products, product images may vary slightly from depiction.

## **LED Status Indication**

| Charging LED = Red        |  |
|---------------------------|--|
| Fully Charged LED = Green |  |