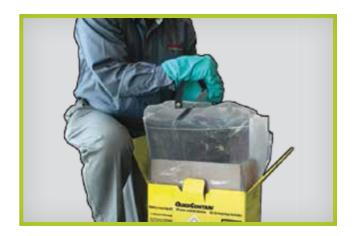

### **Key Features & Benefits**

- Ready-to-use fully assembled kit with printed transportation markings and all needed packaging materials
- Unique design and patented construction provides a safe way to transport used, damaged, or leaking batteries designated LIN2794
- UN 4G certified fiberboard shipping box that fits battery sizes Group 31 and smaller
- Self-closing tab secures contents and allows for additional inspection
- Instructions and cautionary information in English, Spanish, and French
- United States Patent No. 8 820 532
- Certified, compliant and ready-to-use
- Meets transportation requirements for shipping used, damaged, or leaking batteries
- Patented, only available from Quick Cable