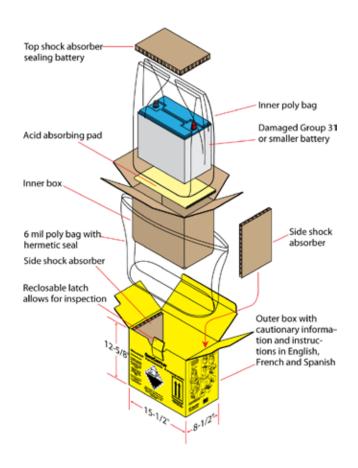

### **Key Features & Benefits**

- Ready-to-use fully assembled kit with printed transportation markings and all needed packaging materials
- Unique design and patented construction provides a safe way to transport used, damaged, or leaking batteries designated LIN2794
- UN 4G certified fiberboard shipping box that fits battery sizes Group 31 and smaller
- Self-closing tab secures contents and allows for additional inspection
- Instructions and cautionary information in English, Spanish, and French
- United States Patent No. 8 820 532
- Certified, compliant and ready-to-use
- Meets transportation requirements for shipping used, damaged, or leaking batteries
- Patented, only available from Quick Cable

#### **Assembly Instructions**