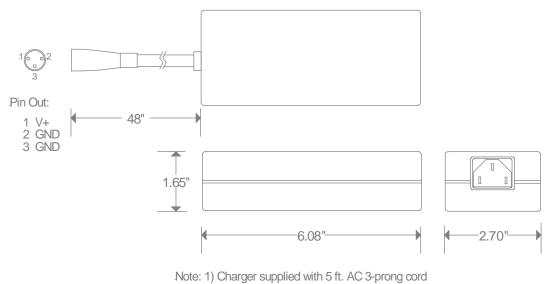

## Specification

| Input Voltage                | 100VAC - 240VAC                               |
|------------------------------|-----------------------------------------------|
| Input Frequency              | 50Hz - 60Hz                                   |
| Output Voltage               |                                               |
| Bulk Charge                  | 29.4VDC +/ -0.5VDC                            |
| Float Charge                 | 27.4VDC +/ -0.5VDC                            |
| Output Current               |                                               |
| Bulk Charge                  | 2A +/ - 0.2A                                  |
| Float Charge                 | (<) 0.5A                                      |
| Over - Voltage Protection    | (>) DC 30V                                    |
| Over - Current Protection    | (>) DC 3.5A                                   |
| Low Voltage Turn-On          | (>)16VDC+2V                                   |
| Input Power (Watts)          | (<) 82 Watts                                  |
| Input Standby Power (Watts)  | (<) 5 Watts                                   |
| Efficiency                   | 80% @ Full Load                               |
| Battery Size Range           | 7AH - 20AH                                    |
| Dielectric Withstand Voltage | AC 3.75KV for 1min. @ 10mA, Leakage           |
| Insulation Resistance        | 50M $\Omega$ min. @ 500VDC, Input to Output   |
| Operating Temperature        | 0°C ~+ 40°C                                   |
| Storage Temperature          | -20°C ~+ 60°C                                 |
| Connector                    | 3 Pin D (XLR), Pin 1 (+) / Pin 2 & 3 (ground) |
| Standards                    | UL1012, CUL, CE, CB, GS, EN60335, C-Tick,     |
|                              | FCC Part 15- Class B, SAA, CEC                |
|                              | Certified as Wheelchair Charger               |

## Dimensions: mm (inch)

\*⁄