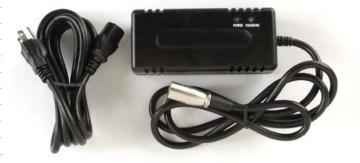

**Charger & Maintainer** 

STAY POWERED<sup>®</sup> Short Circuit Protection, Over Current Protection, Over Voltage Protection, and Polarity Reversal

3-Stage Switch Mode SLA Charger CEC Version

UPG No. 71703

## Specification

| Input Voltage                | 100VAC - 240VAC                               |
|------------------------------|-----------------------------------------------|
| Input Frequency              | 50Hz - 60Hz                                   |
| Output Voltage               |                                               |
| Bulk Charge                  | 29.4VDC +/ -0.5VDC                            |
| Float Charge                 | 27.4VDC +/ -0.5VDC                            |
| Output Current               |                                               |
| Bulk Charge                  | 2A +/ - 0.2A                                  |
| Float Charge                 | (<) 0.5A                                      |
| Over - Voltage Protection    | (>) DC 30V                                    |
| Over - Current Protection    | (>) DC 3.5A                                   |
| Low Voltage Turn-On          | (>)16VDC+2V                                   |
| Input Power (Watts)          | (<) 82 Watts                                  |
| Input Standby Power (Watts)  | (<) 5 Watts                                   |
| Efficiency                   | 80% @ Full Load                               |
| Battery Size Range           | 7AH - 20AH                                    |
| Dielectric Withstand Voltage | AC 3.75KV for 1min. @ 10mA, Leakage           |
| Insulation Resistance        | 50M $\Omega$ min. @ 500VDC, Input to Output   |
| Operating Temperature        | 0°C ~+ 40°C                                   |
| Storage Temperature          | -20°C ~+ 60°C                                 |
| Connector                    | 3 Pin D (XLR), Pin 1 (+) / Pin 2 & 3 (ground) |
| Standards                    | UL1012, CUL, CE, CB, GS, EN60335, C-Tick,     |
|                              | FCC Part 15- Class B, SAA, CEC                |
|                              | Certified as Wheelchair Charger               |